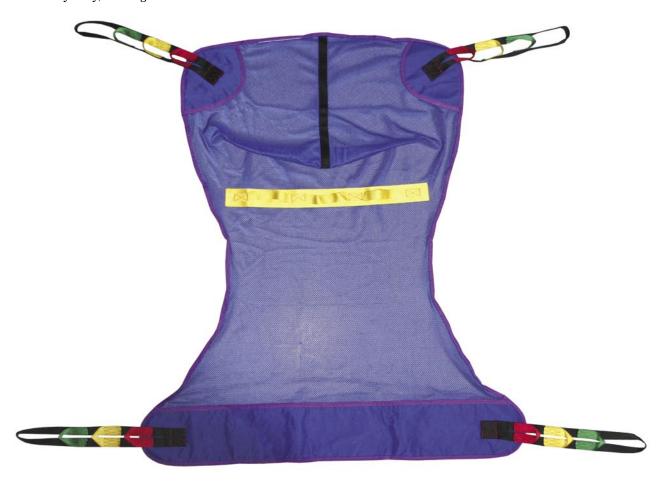

## **Mesh Full-Body Sling**

- Quick draining/drying mesh fabric offers full head and neck support.
- For use with 4-point spreader option.
- Designed to meet the requirements of HCPCS code: E0621.
- 450 lb maximum weight capacity.
- 1 year limited warranty.